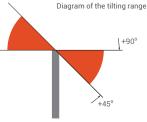

## **Features**

- Designed for commercial and domestic use
- Suitable for most 19"-43" screens
- Maximum weight capacity: 50kg/110lbs
- Product size: 998x900x560mm
- Maximum VESA pattern: 200x200mm
- Integrated cable management design
- Sturdy base plate
- Powder coated and oxidized finish
- Tilting range of +45° to +90°

## Specifications

| Mount Type               | Touch Screen Floor Stand           |
|--------------------------|------------------------------------|
| Mounting Pattern         | VESA                               |
| Material                 | Alumiunium, Steel                  |
| Product Size             | 998x900x560mm                      |
| Recommended Screen Size  | 19"-43"                            |
| Weight Capacity          | 50kg/110lbs                        |
| Compatible VESA Patterns | 100x100mm, 200x100mm,<br>200x200mm |
| Maximum VESA Pattern     | 200x200mm                          |
| Maximum Hole Pattern     | 200x200mm                          |
| Minimum Hole Pattern     | 100x100mm                          |
| Tilt                     | +45°-+90°                          |