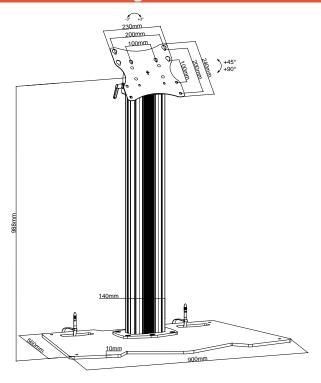

## **Technical Drawing**

## **Features**

- Designed for commercial and domestic use
- Suitable for most 19"-43" screens
- Maximum weight capacity: 50kg/110lbs
- Product size: 998x900x560mm
- Maximum VESA pattern: 200x200mm
- Integrated cable management design
- Sturdy base plate
- Powder coated and oxidized finish
- Tilting range of +45° to +90°

## Specifications

| Mount Type               | Touch Screen Floor Stand           |
|--------------------------|------------------------------------|
| Mounting Pattern         | VESA                               |
| Material                 | Alumiunium, Steel                  |
| Product Size             | 998x900x560mm                      |
| Recommended Screen Size  | 19"-43"                            |
| Weight Capacity          | 50kg/110lbs                        |
| Compatible VESA Patterns | 100x100mm, 200x100mm,<br>200x200mm |
| Maximum VESA Pattern     | 200x200mm                          |
| Maximum Hole Pattern     | 200x200mm                          |
| Minimum Hole Pattern     | 100x100mm                          |
| Tilt                     | +45°-+90°                          |