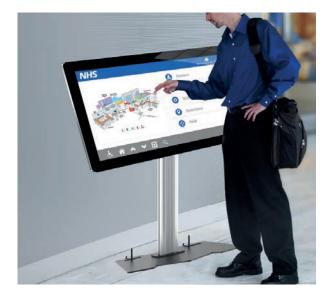

## Touch Screen Floor Stand (19"-43") - AS222TP



















## **Features**

- Designed for commercial and domestic use
- Suitable for most 19"-43" screens
- Maximum weight capacity: 50kg/110lbs
- Product size: 998x900x560mm
- Maximum VESA pattern: 200x200mm
- Integrated cable management design
- Sturdy base plate
- Powder coated and oxidized finish
- Tilting range of +45° to +90°

## Specifications

| Mount Type               | Touch Screen Floor Stand           |
|--------------------------|------------------------------------|
| Mounting Pattern         | VESA                               |
| Material                 | Alumiunium, Steel                  |
| Product Size             | 998x900x560mm                      |
| Recommended Screen Size  | 19"-43"                            |
| Weight Capacity          | 50kg/110lbs