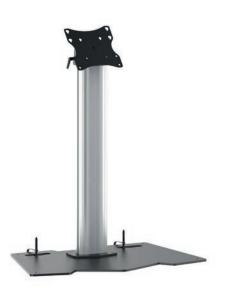

## Touch Screen Floor Stand (19"-43") - AS222TP

## **Features**

- Designed for commercial and domestic use
- Suitable for most 19"-43" screens
- Maximum weight capacity: 50kg/110lbs
- Product size: 998x900x560mm
- Maximum VESA pattern: 200x200mm
- Integrated cable management design
- Sturdy base plate
- Powder coated and oxidized finish
- Tilting range of +45° to +90°

## Specifications

| Mount Type               | Touch Screen Floor Stand           |
|--------------------------|------------------------------------|
| Mounting Pattern         | VESA                               |
| Material                 | Alumiunium, Steel                  |
| Product Size             | 998x900x560mm                      |
| Recommended Screen Size  | 19"-43"                            |
| Weight Capacity          | 50kg/110lbs                        |
| Compatible VESA Patterns | 100x100mm, 200x100mm,<br>200x200mm |
| Maximum VESA Pattern     | 200x200mm                          |
| Maximum Hole Pattern     | 200x200mm                          |
| Minimum Hole Pattern     | 100x100mm                          |
| Tilt                     | +45°-+90°                          |